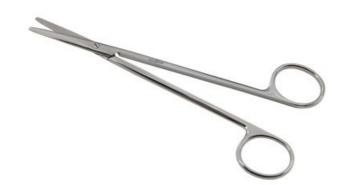

## **METZEMBAUM SCISSORS STRAIGHT 16 CM**

Holtex

Ref. IC08416

10/01/2025 02:59:19 - For information purposes only, can be subject to change

## **METZEMBAUM SCISSORS** STRAIGHT 16 CM

Ref. IC08416

Used during surgical operations or small care. Allows tissues to be spread apart without damaging them.