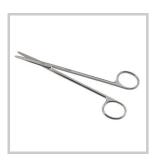

## **METZEMBAUM SCISSORS** STRAIGHT 20 CM

Ref. IC08420

26/08/2024 21:10:39 - For information purposes only, can be subject to change

GSH | 30 rue Jean de Guiramand 13290 Aix-en-Provence | France

info@gsh-med.fr

## **METZEMBAUM SCISSORS** STRAIGHT 20 CM

Ref. IC08420

Used during surgical operations or small care. Allows tissues to be spread apart without damaging them.