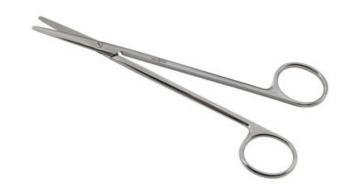

## **METZEMBAUM SCISSORS** STRAIGHT 20 CM

Ref. IC08420

26/08/2024 21:10:39 - For information purposes only, can be subject to change

GSH | 30 rue Jean de Guiramand 13290 Aix-en-Provence | France

info@gsh-med.fr

## **METZEMBAUM SCISSORS** STRAIGHT 20 CM

Ref. IC08420

Used during surgical operations or small care. Allows tissues to be spread apart without damaging them.