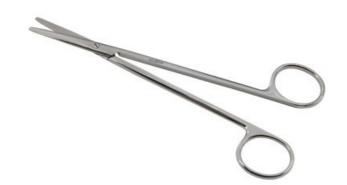

## **METZEMBAUM SCISSORS STRAIGHT 22 CM**

Ref. IC08422

10/01/2025 00:28:45 - For information purposes only, can be subject to change

www.gsh-med.fr

**\ +33(0)4 42 90 31 31** 

## **METZEMBAUM SCISSORS** STRAIGHT 22 CM

Ref. IC08422

Used during surgical operations or small care. Allows tissues to be spread apart without damaging them.