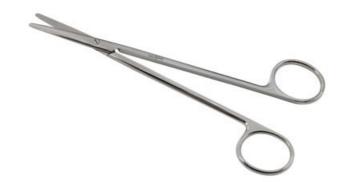

## **METZEMBAUM SCISSORS** STRAIGHT 23 CM

Ref. IC08423

10/01/2025 01:03:25 - For information purposes only, can be subject to change

www.gsh-med.fr

## **METZEMBAUM SCISSORS** STRAIGHT 23 CM

Ref. IC08423

Used during surgical operations or small care. Allows tissues to be spread apart without damaging them.