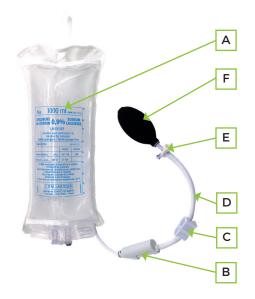

### PRESSURE INFUSION CUFFS

| Letter | Description        | Feature                                   |  |
|--------|--------------------|-------------------------------------------|--|
| А      | Cuff alone 500 cc  | PU-coated fabric + polyamide monofilament |  |
| А      | Cuff alone 1000 cc | PU-coated fabric + polyamide monofilament |  |
| Α      | Cuff alone 3000 cc | PU-coated fabric + polyamide monofilament |  |
| В      | Pressure indicator | ABS                                       |  |
| С      | Clamp              | Polyoxymethylene                          |  |
| D      | Tubing             | PVC                                       |  |
| Е      | 3-way tap          | Polycarbonate + Polyethylens              |  |
| F      | Bulb               | PVC phtalates free                        |  |