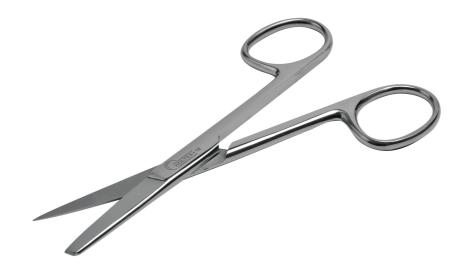

## **OPERATING SCISSORS B/S** STRAIGHT 20 CM

Ref. IC05420

26/08/2024 20:58:49 - For information purposes only, can be subject to change

GSH | 30 rue Jean de Guiramand 13290 Aix-en-Provence | France

+33(0)4 42 90 31 31

## **OPERATING SCISSORS B/S** STRAIGHT 20 CM

Ref. IC05420

Ideal for performing small treatments (dressings, compresses, etc.) without hurting the patient

## **Description**

Holtex instruments are all made of top-quality stainless steel (AISI 304, 410, 420 and 420A, depending on the type of instrument) to guarantee good durability and resistance to corrosion.