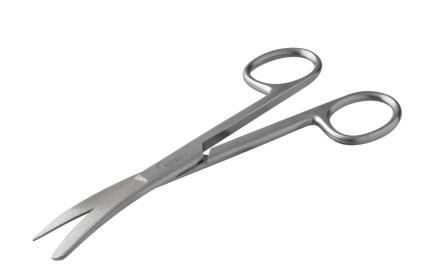

# OPERATING SCISSORS B/S CURVED 13 CM

Ref. IC05513

🕒 Holtex

10/01/2025 00:09:26 - For information purposes only, can be subject to change

GSH | 30 rue Jean de Guiramand 13290 Aix-en-Provence | France www.gsh-med.fr **↓** +33(0)4 42 90 31 31**⋈** info@gsh-med.fr

#### Ideal for performing small treatments (dressings, compresses, etc.) without hurting the patient