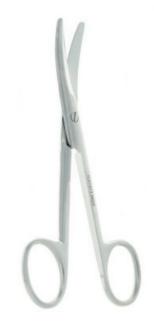

# **MAYO SCISSORS CURVED 18 CM**

Ref. IC07518

26/08/2024 21:06:42 - For information purposes only, can be subject to change

## **MAYO SCISSORS CURVED 18 CM**

#### Ref. IC07518

Ideal for small care (dressings, compresses, etc.)