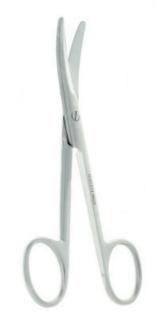

# **MAYO SCISSORS CURVED 20 CM**

Ref. IC07520

26/08/2024 21:07:07 - For information purposes only, can be subject to change

## **MAYO SCISSORS CURVED 20 CM**

#### Ref. IC07520

Ideal for small care (dressings, compresses, etc.)