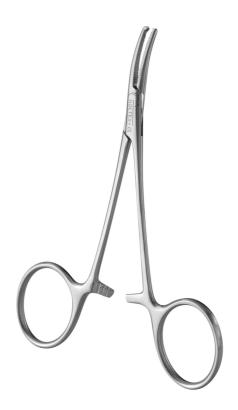

## **HALSTEAD FORCEPS CURVED 1X2** TEETH 13 CM

Ref. IP08113

25/08/2024 20:11:55 - For information purposes only, can be subject to change

www.gsh-med.fr

## **HALSTEAD FORCEPS CURVED 1X2** TEETH 13 CM

Ref. IP08113

Used during surgical procedures (stop bleeding, hold compress, etc.)