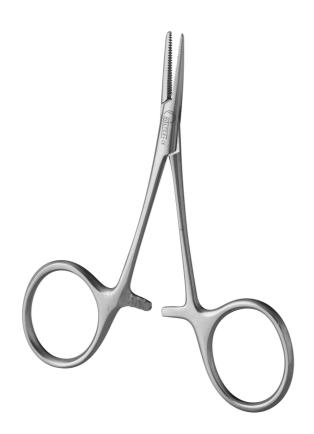

## MICRO HALSTEAD FORCEPS STRAIGHT NO TEETH 10 CM

Ref. IP08210

25/11/2024 21:03:59 - For information purposes only, can be subject to change

## MICRO HALSTEAD FORCEPS STRAIGHT NO TEETH 10 CM

Ref. IP08210

Used during surgical procedures (stop bleeding, hold compress, etc.)