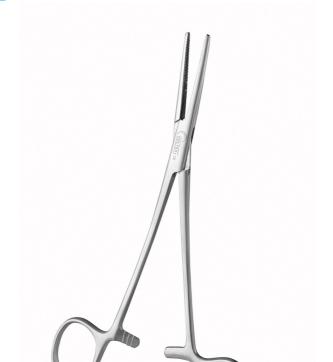

# **KELLY FORCEPS STRAIGHT 14 CM**

### Ref. IP16414

Used during surgery (stopping bleeding, grabbing compresses, etc.)

### **Description**

Holtex instruments are all made of top-quality stainless steel (AISI 304, 410, 420 and 420A, depending on the type of instrument) to guarantee good durability and resistance to corrosion.