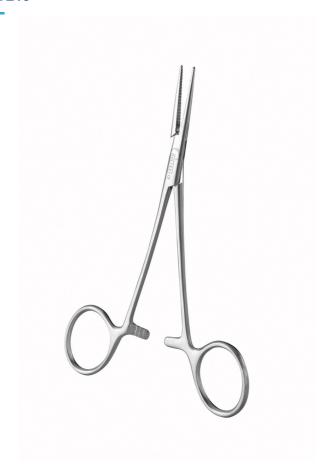

## LERICHE FORCEPS STRAIGHT NO **TEETH 15 CM**

Ref. IP17215

25/08/2024 20:17:20 - For information purposes only, can be subject to change

## LERICHE FORCEPS STRAIGHT NO TEETH 15 CM

Ref. IP17215

Allows you to perform certain acts in surgery (holding suture threads, compresses, etc.)

## **Description**

Holtex instruments are all made of top-quality stainless steel (AISI 304, 410, 420 and 420A, depending on the type of instrument) to guarantee good durability and resistance to corrosion.