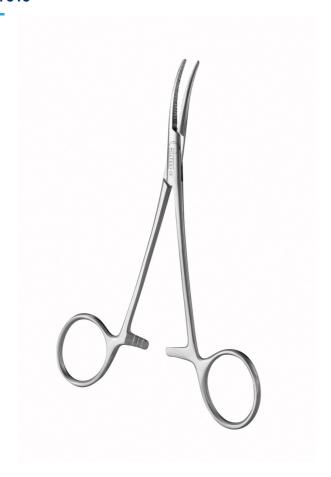

## LERICHE FORCEPS CURVED NO **TEETH 15 CM**

Ref. IP17315

25/11/2024 21:20:48 - For information purposes only, can be subject to change

## LERICHE FORCEPS CURVED NO TEETH 15 CM

Ref. IP17315

Allows you to perform certain acts in surgery (holding suture threads, compresses, etc.)