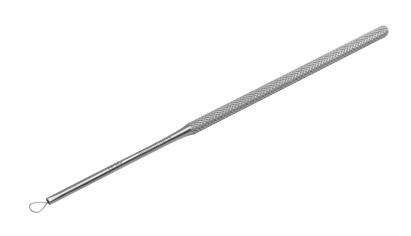

# BILLEAU LOOP (E.N.T.) 16 CM - 4 MM **X6MM**

Ref. IA04600

14/11/2024 21:25:14 - For information purposes only, can be subject to change

## BILLEAU LOOP (E.N.T.) 16 CM - 4 MM **X6MM**

Ref. IA04600

### Effectively cleans the external ear canal