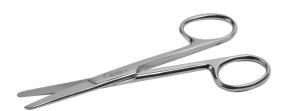

## **OPERATING SCISSORS B/B** STRAIGHT 11.5 CM

Ref. IC11411

25/08/2024 19:35:56 - For information purposes only, can be subject to change

## **OPERATING SCISSORS B/B** STRAIGHT 11.5 CM

Ref. IC11411

Ideal for small care (dressings, compresses, etc.)