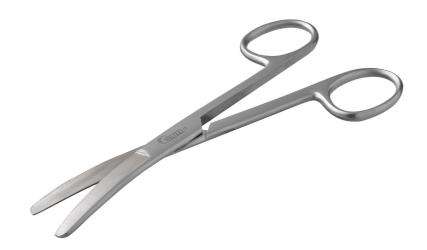

## **OPERATING SCISSORS B/B CURVED** 14 CM

Ref. IC11514

25/08/2024 19:37:11 - For information purposes only, can be subject to change

## **OPERATING SCISSORS B/B CURVED** 14 CM

Ref. IC11514

Ideal for small care (dressings, compresses, etc.)