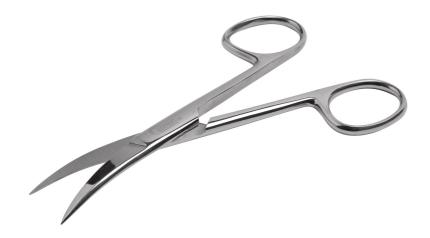

## **OPERATING SCISSORS S/S CURVED** 16 CM

Ref. IC12516

10/01/2025 02:19:05 - For information purposes only, can be subject to change

## **OPERATING SCISSORS S/S CURVED** 16 CM

Ref. IC12516

Practical for small care (dressings, bandages, etc.). The large rings make it easy to grip.