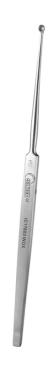

## **FULL EAR CURETTE SMALL HANDLE 16 CM X 2 MM**

Ref. IC17602

25/11/2024 20:31:27 - For information purposes only, can be subject to change

GSH | 30 rue Jean de Guiramand 13290 Aix-en-Provence | France

## **FULL EAR CURETTE SMALL** HANDLE 16 CM X 2 MM

Ref. IC17602

For small dermatological treatments. Allows you to clean certain types of lesions.