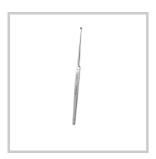

## **FULL EAR CURETTE SMALL HANDLE 16 CM X 2 MM**

Ref. IC17602

25/11/2024 20:31:27 - For information purposes only, can be subject to change

GSH | 30 rue Jean de Guiramand 13290 Aix-en-Provence | France

## **FULL EAR CURETTE SMALL** HANDLE 16 CM X 2 MM

Ref. IC17602

For small dermatological treatments. Allows you to clean certain types of lesions.