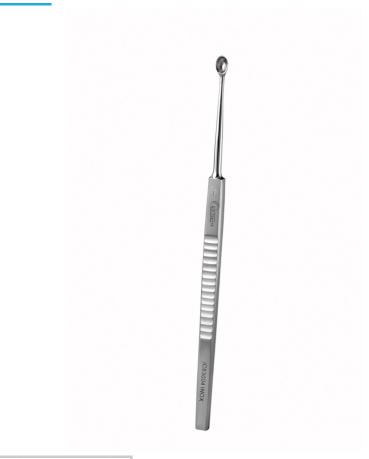

## CHIROPODIST CURETTE FULL 3 MM

### Ref. IC63003

Used for small pedicure procedures. Precise curettage.