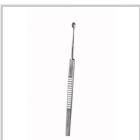

## CHIROPODIST CURETTE FULL 3 MM

### Ref. IC63003

Used for small pedicure procedures. Precise curettage.