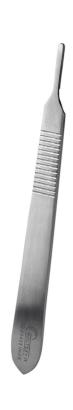

# **SCALPEL HANDLE N°3 LONG**

Ref. ID05413

25/08/2024 19:47:37 - For information purposes only, can be subject to change

## **SCALPEL HANDLE N°3 LONG**

#### Ref. ID05413

Used during surgical procedures, especially to make incisions.

### **Description**

Holtex instruments are all made of top-quality stainless steel (AISI 304, 410, 420 and 420A, depending on the type of instrument) to guarantee good durability and resistance to corrosion.