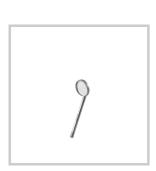

# **LARYNGAL MIRROR N°4 18 MM**

Ref. IM03104

CE

10/01/2025 04:16:33 - For information purposes only, can be subject to change

## LARYNGAL MIRROR N°4 18 MM

### Ref. IM03104