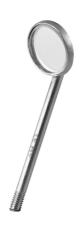

# **LARYNGAL MIRROR N°4 18 MM**

Ref. IM03104

CE

10/01/2025 04:16:33 - For information purposes only, can be subject to change

## LARYNGAL MIRROR N°4 18 MM

### Ref. IM03104