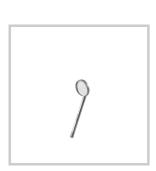

## **LARYNGAL MIRROR N°6 22 MM**

Ref. IM03107

10/01/2025 00:15:55 - For information purposes only, can be subject to change

### LARYNGAL MIRROR N°6 22 MM

### Ref. IM03107