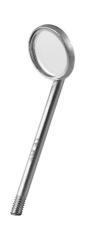

## **LARYNGAL MIRROR N°6 22 MM**

Ref. IM03107

10/01/2025 00:15:55 - For information purposes only, can be subject to change

### LARYNGAL MIRROR N°6 22 MM

### Ref. IM03107