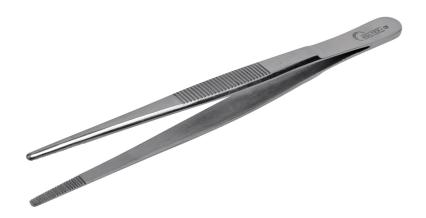

# **DISSECTING FORCEPS NO TEETH 16** CM

Ref. IP26216

25/08/2024 20:23:15 - For information purposes only, can be subject to change

# **DISSECTING FORCEPS NO TEETH 16** CM

#### Ref. IP26216

Used during surgical procedures or care. Convenient for removing tissues and extracting foreign bodies.