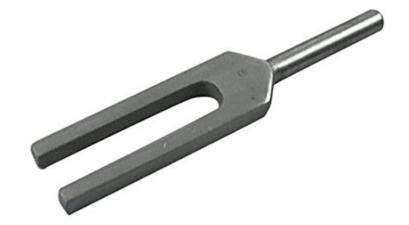

# **TUNING FORK WITHOUT CURSOR** N°1024 VD, 13 CM

Ref. ID26024

10/01/2025 04:45:27 - For information purposes only, can be subject to change

www.gsh-med.fr

**\** +33(0)4 42 90 31 31

# **TUNING FORK WITHOUT CURSOR** N°1024 VD, 13 CM