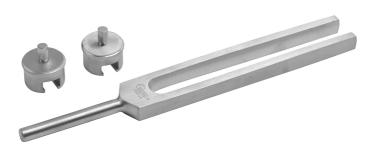

## **TUNING FORK WITH CURSOR N°256 VD, 16 CM**

Ref. ID26256

Makes it possible to carry out a first diagnosis of deafness and to determine its type

## **Description**

Holtex instruments are all made of premium stainless steel (AISI 304, 410, 420 and 420A, depending on the type of instrument) to ensure good durability and corrosion resistance.

The steels come into contact with human tissues, so they must comply with international standards and regulations.