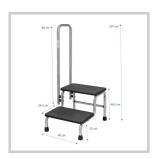

### **Description**

- Running board with stainless steel ramp
- -Round stainless steel tube structure
- -Steps covered with non-slip plastic
- -Maximum load: 150 kg
- -Ramp fixed to the left

Total height (ramp included): 107 cm- Height 1 ° step:

-Height 2 ° step: 46.5 cm

- Total depth: 55 cm

Stainless steel or Epoxy: what difference?

Epoxy: the economic choice. The steel is simply coated with a resin to delay corrosion. Stainless steel: it is steel modified to become completely STAINLESS steel, it does not rust.