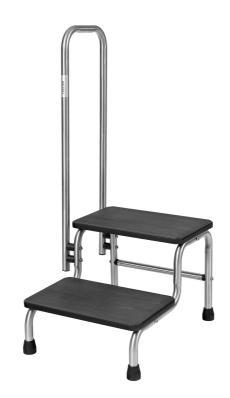

### **Description**

- Running board with stainless steel ramp
- -Round stainless steel tube structure
- -Steps covered with non-slip plastic
- -Maximum load: 150 kg
- -Ramp fixed to the left

Total height (ramp included): 107 cm- Height 1 ° step:

-Height 2 ° step: 46.5 cm

- Total depth: 55 cm

Stainless steel or Epoxy: what difference?

Epoxy: the economic choice. The steel is simply coated with a resin to delay corrosion. Stainless steel: it is steel modified to become completely STAINLESS steel, it does not rust.