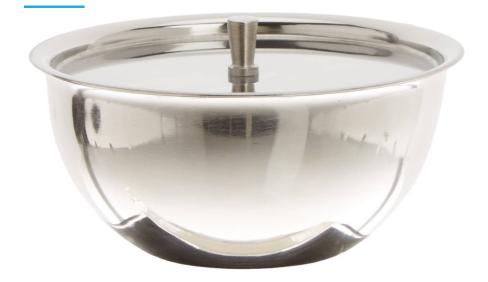

# S/S BOWL WITHOUT SPOUT, FLAT BOTTOM, DIAM 100 MM, 300 ML, WITH **COVER**

Ref. Al99101

29/08/2024 16:15:07 - For information purposes only, can be subject to change

## S/S BOWL WITHOUT SPOUT, FLAT BOTTOM, DIAM 100 MM, 300 ML, WITH **COVER**

#### Ref. Al99101

### Allows surgical instruments to be stored and transported