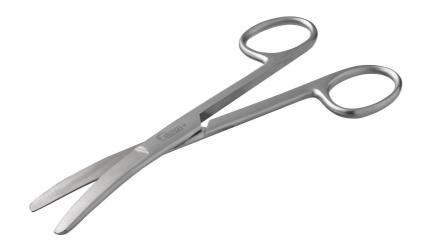

## **OPERATING SCISSORS B/B CURVED** 24 CM

Ref. IC11524

29/08/2024 14:28:14 - For information purposes only, can be subject to change

## OPERATING SCISSORS B/B CURVED **24 CM**

Ref. IC11524

Ideal for small care (dressings, compresses, etc.)