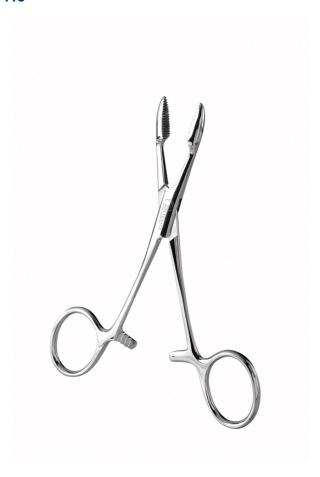

## **MURPHY-PEAN FORCEPS** STRAIGHT 13 CM

Ref. IP21413

10/01/2025 02:10:24 - For information purposes only, can be subject to change

## **MURPHY-PEAN FORCEPS** STRAIGHT 13 CM

Ref. IP21413

Used during surgical procedures (stop bleeding, hold compress, etc.)