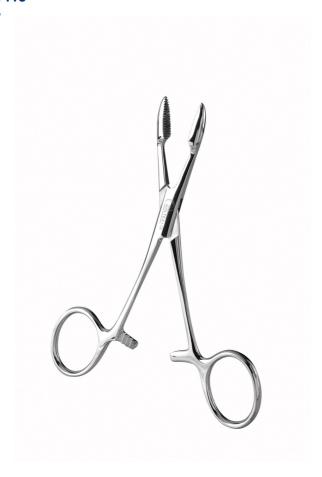

## **MURPHY-PEAN FORCEPS** STRAIGHT 15 CM

Ref. IP21415

09/01/2025 22:22:06 - For information purposes only, can be subject to change

## **MURPHY-PEAN FORCEPS** STRAIGHT 15 CM

Ref. IP21415

Used during surgical procedures (stop bleeding, hold compress, etc.)