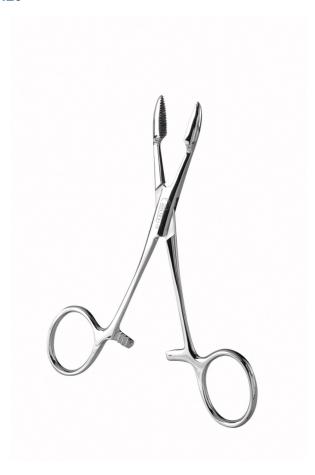

## **MURPHY-PEAN FORCEPS** STRAIGHT 20 CM

Ref. IP21420

10/01/2025 03:23:54 - For information purposes only, can be subject to change

## **MURPHY-PEAN FORCEPS** STRAIGHT 20 CM

Ref. IP21420

Used during surgical procedures (stop bleeding, hold compress, etc.)