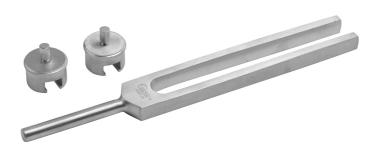

## **TUNING FORKS WITH CURSOS 13** CM

Ref. ID26025

Makes it possible to carry out a first diagnosis of deafness and to determine its type

## **Description**

Holtex instruments are all made of top-quality stainless steel (AISI 304, 410, 420 and 420A, depending on the type of instrument) to guarantee good durability and resistance to corrosion.

## **Features**

| CE Marking                  | CE            | Medical device            | Class I   |
|-----------------------------|---------------|---------------------------|-----------|
| Bar code                    | 3661040121284 | HS Code                   | 9018.9090 |
| Warranty (months)           | 24            | Country                   | China     |
| DIMENSIONS AND WEIGHT       |               |                           |           |
| Packed unit / Width (cm)    | nc            | Packed unit / Height (cm) | nc        |
| Packed unit / Length (cm)   | nc            | Bare Unit / Length (cm)   | 13        |
| Packed unit / Weight        | 0.049         | Bare Unit / Weight (kg)   | 0.049     |
| SPECIFIC STORAGE CONDITIONS |               |                           |           |
| Minimum temperature         | NA            | Max temperature           | NA        |
| Minimum humidity            | NA            | Maximum humidity          | NA        |
| OTHER FEATURES              |               |                           |           |