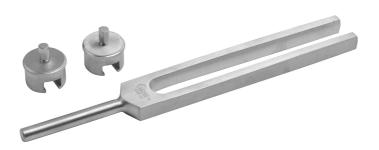

## TUNING FORKS WITH CURSOR, N°4096 VD, 11 CM

Ref. ID26097

09/01/2025 22:41:46 - For information purposes only, can be subject to change

## TUNING FORKS WITH CURSOR, N°4096 VD, 11 CM

Ref. ID26097

Makes it possible to carry out a first diagnosis of deafness and to determine its type