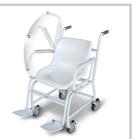

## **CHAIR SCALE MCB**

Mobile scale chair

Ref. EKMCB01

# **Description**

- · 4 wheels with immobilizer brake at each wheel
- · Thanks to their large cross-section, the castors make it easy to cross door sills, curbs and elevator sills
- . Armrests and folding footrests to facilitate patient placement
- · Not intended for use in the carriage of persons
- . BMI function for calculating underweight/normal/overweight
- Hold function: for agitated patients, the average value looks for a stable weighing value and "freezes"
- · LCD screen, height of digits 25 mm
- · Graduation 0.1 kg
- · Battery operated (6 x 1.5V AA not included) or mains (power supply supplied) or optional with rechargeable battery pack
- · Homologable in Class III
- $\cdot$  Medical approval according to 93/42/EEC