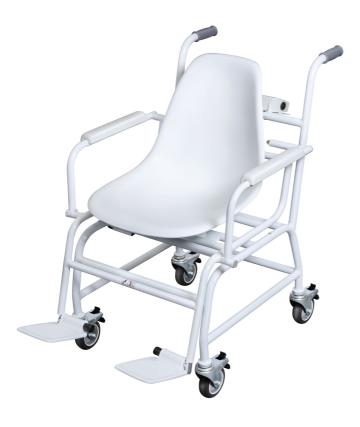

## **CHAIR SCALE MCB**

Mobile scale chair

Ref. EKMCB01

# **Description**

- · 4 wheels with immobilizer brake at each wheel
- · Thanks to their large cross-section, the castors make it easy to cross door sills, curbs and elevator sills
- . Armrests and folding footrests to facilitate patient placement
- · Not intended for use in the carriage of persons
- . BMI function for calculating underweight/normal/overweight
- Hold function: for agitated patients, the average value looks for a stable weighing value and "freezes"
- · LCD screen, height of digits 25 mm
- · Graduation 0.1 kg
- · Battery operated (6 x 1.5V AA not included) or mains (power supply supplied) or optional with rechargeable battery pack
- · Homologable in Class III
- $\cdot$  Medical approval according to 93/42/EEC

### Technical specifications:

- · Display dimensions :L×
- P×H 210×110×50 mm
- · Total dimensions
- L×P×H 600×850×960 mm

For any measuring device requiring a medical Class III approval, the accessories must be ordered at the same time as it so that the approval can be