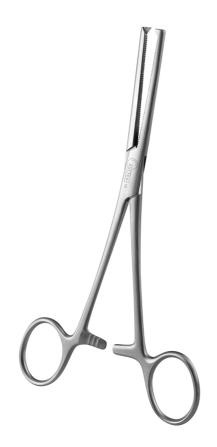

## **KOCHER FORCEPS 1X2 TEETH** STRAIGHT 24 CM

Holtex

Ref. IP02024

27/08/2024 02:30:54 - For information purposes only, can be subject to change

**\ +33(0)4 42 90 31 31** 

## **KOCHER FORCEPS 1X2 TEETH** STRAIGHT 24 CM

Ref. IP02024

Allows you to clamper or fix elements (tubing, etc.). Used mainly on sturdy fabrics.