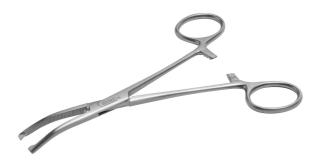

## **KOCHER FORCEPS 1X2 TEETH CURVED 13 CM**

Ref. IP02113

10/01/2025 03:31:50 - For information purposes only, can be subject to change

## **KOCHER FORCEPS 1X2 TEETH CURVED 13 CM**

Ref. IP02113

Allows you to clamper or fix elements (tubing, etc.). Used mainly on sturdy fabrics.