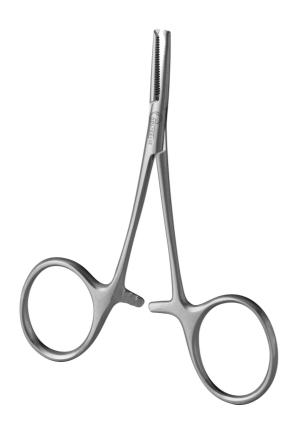

## MICRO HALSTEAD FORCEPS STRAIGHT 1X2 TEETH 10 CM

Holtex

Ref. IP08010

10/01/2025 00:07:06 - For information purposes only, can be subject to change

www.gsh-med.fr

## MICRO HALSTEAD FORCEPS STRAIGHT 1X2 TEETH 10 CM

Ref. IP08010

Used during surgical procedures (stop bleeding, hold compress, etc.)