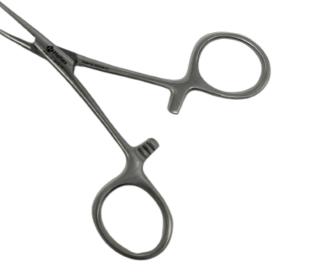

# MICRO HALSTEAD FORCEPS CURVED 1X2 TEETH 10 CM

Ref. IP08110

Œ

1/2

27/08/2024 02:47:31 - For information purposes only, can be subject to change

GSH | 30 rue Jean de Guiramand 13290 Aix-en-Provence | France www.gsh-med.fr **↓** +33(0)4 42 90 31 31**⋈** info@gsh-med.fr

#### Ref. IP08110

Used during surgical procedures (stop bleeding, hold compress, etc.)

### **Description**

Holtex instruments are all made of top-quality stainless steel (AISI 304, 410, 420 and 420A, depending on the type of instrument) to guarantee good durability and resistance to corrosion.