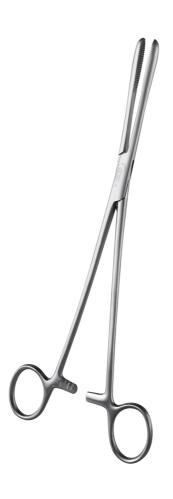

## MAIR POLYPUS FORCEPS STRAIGHT 50 CM

Ref. IP03450

10/01/2025 01:34:23 - For information purposes only, can be subject to change

www.gsh-med.fr

## MAIR POLYPUS FORCEPS STRAIGHT 50 CM

Ref. IP03450

Convenient for small care (dressings, etc.). May intervene in the removal of an IUD.