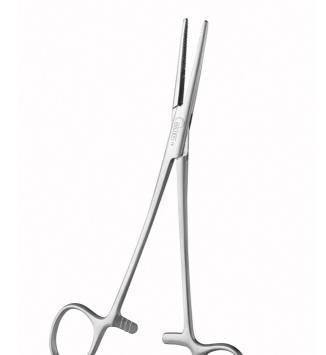

# **KELLY FORCEPS STRAIGHT 18 CM**

Ref. IP16418

27/08/2024 02:56:45 - For information purposes only, can be subject to change

# **KELLY FORCEPS STRAIGHT 18 CM**

Used during surgery (stopping bleeding, grabbing compresses, etc.)

## **Description**

Ref. IP16418

Holtex instruments are all made of top-quality stainless steel (AISI 304, 410, 420 and 420A, depending on the type of instrument) to guarantee good durability and resistance to corrosion.