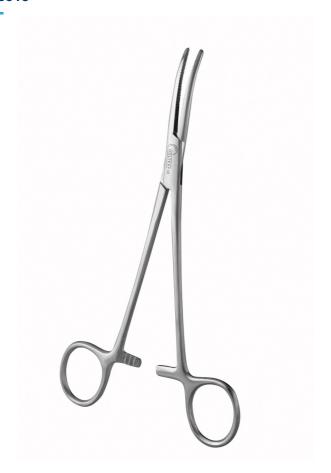

# **KELLY FORCEPS CURVED 18 CM**

Ref. IP16518

09/01/2025 22:47:17 - For information purposes only, can be subject to change

### **KELLY FORCEPS CURVED 18 CM**

#### Ref. IP16518

Used during surgery (stopping bleeding, grabbing compresses, etc.)

## **Description**

Holtex instruments are all made of top-quality stainless steel (AISI 304, 410, 420 and 420A, depending on the type of instrument) to guarantee good durability and resistance to corrosion.