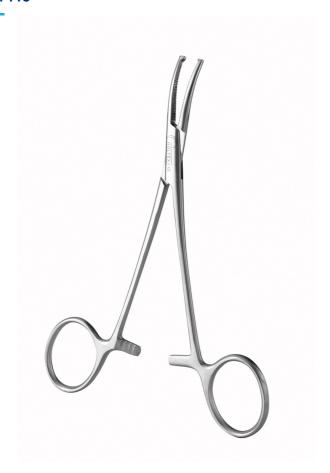

## **LERICHE FORCEPS CURVED 1X2 TEETH 15 CM**

Ref. IP17115

27/08/2024 03:00:35 - For information purposes only, can be subject to change

## **LERICHE FORCEPS CURVED 1X2** TEETH 15 CM

Ref. IP17115

Allows you to perform certain acts in surgery (holding suture threads, compresses, etc.)