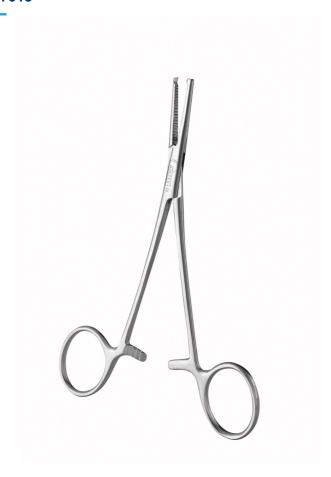

## **LERICHE FORCEPS STRAIGHT 1X2 TEETH 15 CM**

Ref. IP17015

27/08/2024 02:59:55 - For information purposes only, can be subject to change

## **LERICHE FORCEPS STRAIGHT 1X2** TEETH 15 CM

Ref. IP17015

Allows you to perform certain acts in surgery (holding suture threads, compresses, etc.)