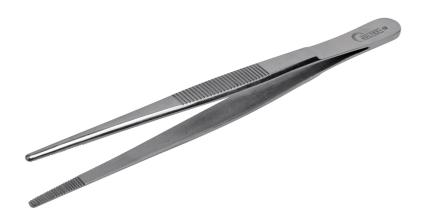

# **DISSECTING FORCEPS NO TEETH 18** CM

Ref. IP26218

25/11/2024 21:03:29 - For information purposes only, can be subject to change

## **DISSECTING FORCEPS NO TEETH 18** CM

#### Ref. IP26218

Used during surgical procedures or care. Convenient for removing tissues and extracting foreign bodies.