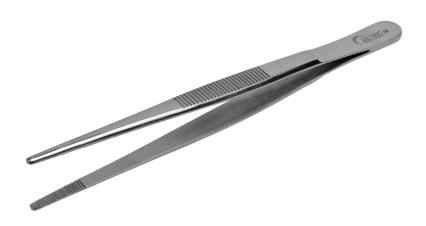

## **DISSECTING FORCEPS NO TEETH 30** CM

#### Ref. IP26230

Used during surgical procedures or care. Convenient for removing tissues and extracting foreign bodies.

### **Description**

Holtex instruments are all made of top-quality stainless steel (AISI 304, 410, 420 and 420A, depending on the type of instrument) to guarantee good durability and resistance to corrosion.