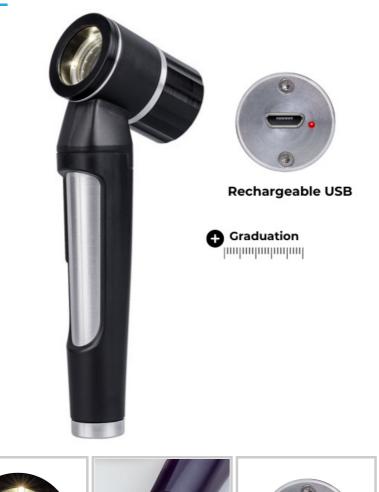

# LUXASCOPE DERMATOSCOPE LED 3.7 V (RECHARGEABLE), INCL. USB-RECHARGER

#### Ref. C1.526.114

Innovative dermatoscope in pocket size, rechargeable USB.

WITH scale.

### **Description**

- · Illumination: LED-Ring with 6 LEDs in concentric structure for
- a highly detailed image, homogenous light
- · Maintenance-free, because no lamp replacement necessary
- Removable contact plate for easy cleaning
- · Stepless zoom area with 10 x magnification for
- a distortion-free image
- Optimized design of head
- Can be dimmed
- Automatic switchoff after 3 minutes
- Life expectany of LEDs: approx. 100.000 hours

by constant current drive

- Intensity of illumination: 10.000 Lux
- Colour temperature: approx. 4.200 K
- Two-component handle (aluminium / fibre-glass reinforced),

also combinable with LuxaScope LED Otoscope- and

Ophthalmoscope head

- Electronic ON/OFF push-button-switch
- Power supply: 1 lithium-ion rechargeable battery 3.7 V, inclusive
- Incl. recharger with USB plug (adapter EU/UK/US)

Available in

Black: ref C1.526.114 White : ref C1.526.914