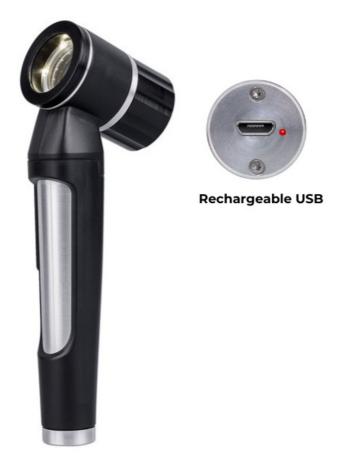

#### Ref. C1.426.114

Innovative dermatoscope in pocket size, rechargeable USB

WITHOUT scale.

### **Description**

- Illumination: LED-Ring with 6 LEDs in concentric structure for
- a highly detailed image, homogenous light
- Maintenance-free, because no lamp replacement necessary
- · Removable contact plate for easy cleaning
- Stepless zoom area with 10 x magnification for
- a distortion-free image
- · Optimized design of head
- · Can be dimmed
- · Automatic switchoff after 3 minutes
- Life expectany of LEDs: approx. 100.000 hours

by constant current drive

- Intensity of illumination: 10.000 Lux
- Colour temperature: approx. 4.200 K
- Two-component handle (aluminium / fibre-glass reinforced),

also combinable with LuxaScope LED Otoscope- and

Ophthalmoscope head

- Electronic ON/OFF push-button-switch
- Power supply: 1 lithium-ion rechargeable battery 3.7 V, inclusive
- Incl. recharger with USB plug (adapter EU/UK/US)
- Available in white (C1.426.914) and black (C1.426.114)