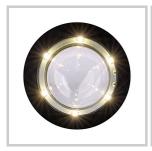

### **Description**

- Illumination: LED-Ring with 6 LEDs in concentric structure for
- a highly detailed image, homogenous light
- Maintenance-free, because no lamp replacement necessary
- · Removable contact plate for easy cleaning
- Stepless zoom area with 10 x magnification for
- a distortion-free image
- · Optimized design of head
- · Can be dimmed
- · Automatic switchoff after 3 minutes
- Life expectany of LEDs: approx. 100.000 hours

by constant current drive

- Intensity of illumination: 10.000 Lux
- Colour temperature: approx. 4.200 K
- Two-component handle (aluminium / fibre-glass reinforced),

also combinable with LuxaScope LED Otoscope- and