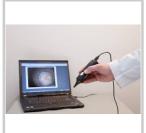

#### Connected otoscope for telemedicine use

## **Description**

High-precision digital handheld otoscope video; makes very precise and clear observations of the ear.

- Resolution of 1280x1024 real pixels without processing with interpolation techniques.
- Provides instant images and videos: DE500 uses a state-of-the-art image processing engine that virtually eliminates visual lag, allowing for an intuitive
- Magnification up to 50x optically and 150x digitally for accurate analysis.
- -Equipped with multi-layered glass lenses, rather than plastic, thus offering superb depth of field and unparalleled image sharpness.
- -High-quality ultra-bright LEDs with adjustable brightness are installed.
- Easily integrates with digital medical records (EMRs)