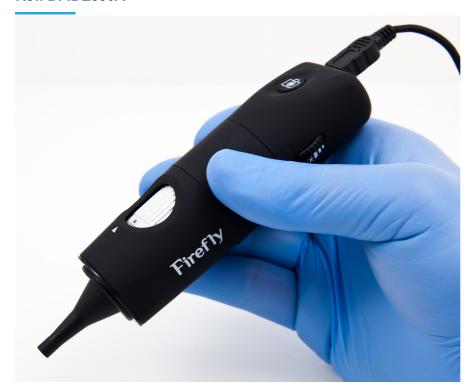

## DIGITAL OTOSCOPE FIREFLY **DE500A**

#### Connected otoscope for telemedicine use

## **Description**

High-precision digital handheld otoscope video; makes very precise and clear observations of the ear.

- Resolution of 1280x1024 real pixels without processing with interpolation techniques.
- Provides instant images and videos: DE500 uses a state-of-the-art image processing engine that virtually eliminates visual lag, allowing for an intuitive
- Magnification up to 50x optically and 150x digitally for accurate analysis.
- -Equipped with multi-layered glass lenses, rather than plastic, thus offering superb depth of field and unparalleled image sharpness.
- -High-quality ultra-bright LEDs with adjustable brightness are installed.
- Easily integrates with digital medical records (EMRs)