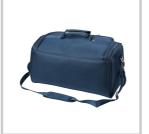

### **Description**

- Case in very resistant fabric- Transport by

2 handles and 1 removable shoulder strap

Opening of the case on top by zipper- 1 front pocket, containing several storage: pens, net pocket, pocket with

pressure

Inside, removable partitions with Velcro fixing- Dimensions: 25 x

46 x 25 cm / 29 L

Front pocket dimensions: 42 cm (low width) x 30 cm (high width) x 20 cm (H)

- Weight: 1.2 kg

Maximum recommended capacity: 6 kg

- Sold empty