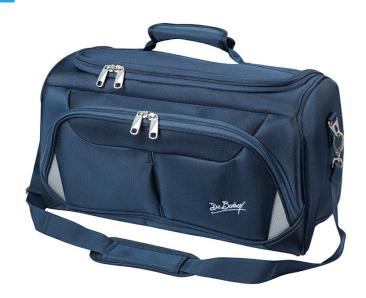

### **Description**

- Case in very resistant fabric- Transport by

2 handles and 1 removable shoulder strap

Opening of the case on top by zipper- 1 front pocket, containing several storage: pens, net pocket, pocket with

pressure

Inside, removable partitions with Velcro fixing- Dimensions: 25 x

46 x 25 cm / 29 L

Front pocket dimensions: 42 cm (low width) x 30 cm (high width) x 20 cm (H)

- Weight: 1.2 kg

Maximum recommended capacity: 6 kg

- Sold empty