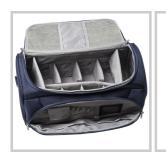

pressure

Inside, removable partitions with Velcro fixing- Dimensions: 25 x

46 x 25 cm / 29 L

Front pocket dimensions: 42 cm (low width) x 30 cm (high width) x 20 cm (H)

- Weight: 1.2 kg

Maximum recommended capacity: 6 kg