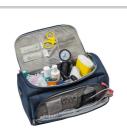

### **Description**

- Case in very resistant fabric- Transport by

2 handles and 1 removable shoulder strap

Opening of the case on top by zipper- 1 front pocket, containing several storage: pens, net pocket, pocket with